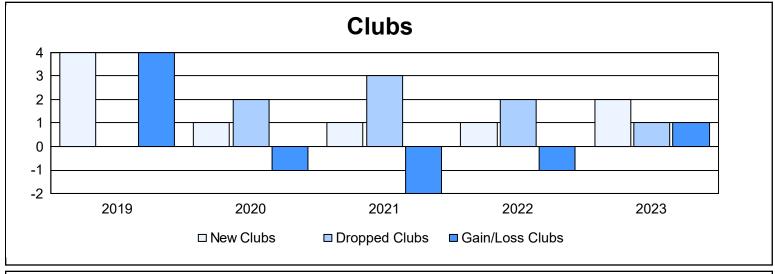

District D 2

As of June 2023 Cumulative

| Year      | New<br>Clubs | Dropped<br>Clubs | Gain/<br>Loss<br>Clubs | New<br>Members | Charter<br>Members | Reinstate<br>Members | Transfer<br>Members | Total<br>Member<br>Added | Total<br>Members<br>Dropped | Gain/<br>Loss<br>Members |
|-----------|--------------|------------------|------------------------|----------------|--------------------|----------------------|---------------------|--------------------------|-----------------------------|--------------------------|
| 2018-2019 | 4            | 0                | 4                      | 128            | 113                | 8                    | 2                   | 251                      | 196                         | 55                       |
| 2019-2020 | 1            | 2                | -1                     | 81             | 39                 | 1                    | 1                   | 122                      | 152                         | -30                      |
| 2020-2021 | 1            | 3                | -2                     | 85             | 61                 | 6                    | 0                   | 152                      | 180                         | -28                      |
| 2021-2022 | 1            | 2                | -1                     | 93             | 48                 | 6                    | 3                   | 150                      | 195                         | -45                      |
| 2022-2023 | 2            | 1                | 1                      | 77             | 54                 | 93                   | 1                   | 225                      | 219                         | 6                        |
| Average   | 2            | 2                | 0                      | 93             | 63                 | 23                   | 1                   | 180                      | 188                         | -8                       |